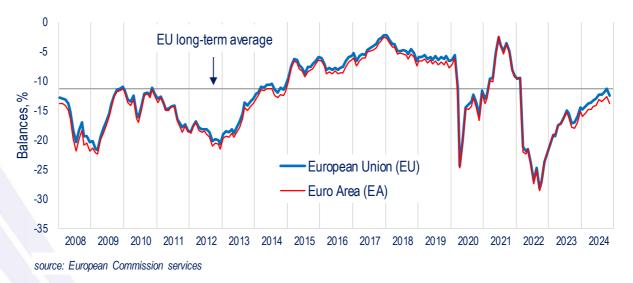

## FLASH CONSUMER CONFIDENCE INDICATOR FOR THE EU AND EURO AREA

In November 2024, DG ECFIN's flash estimate<sup>1</sup> of the consumer confidence indicator<sup>2</sup> dropped by 1.1 percentage points (pps.) in the EU and by 1.2 pps. in the euro area. Down to -12.4 (EU) and -13.7 (euro area) points,<sup>3</sup> consumer confidence fell back below its long-term average.