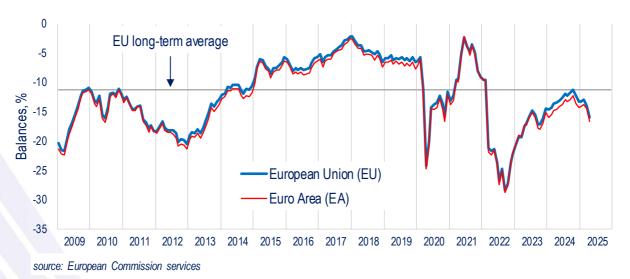

## FLASH CONSUMER CONFIDENCE INDICATOR FOR THE EU AND EURO AREA

In April 2025, DG ECFIN's flash estimate<sup>1</sup> of the consumer confidence indicator<sup>2</sup> decreased for the second month in a row in both the EU (2.1 percentage points (pps.) down) and the euro area (2.2 pps. down). Scoring at -16.0 (EU) and -16.7 (euro area) points, consumer confidence moved further away from its long-term average, to its lowest level in 18 months.