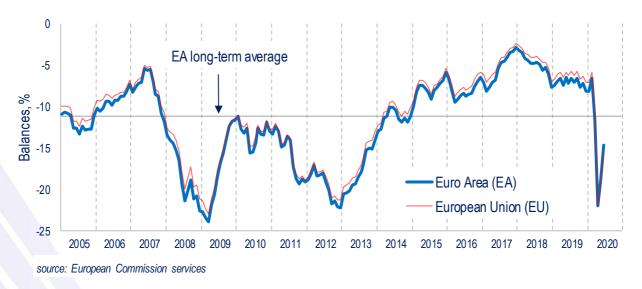

## FLASH CONSUMER CONFIDENCE INDICATOR FOR EU AND EURO AREA

In June 2020, the DG ECFIN flash estimate<sup>1</sup> of the consumer confidence indicator<sup>2</sup> continued last month's recovery in both the euro area (4.1 points up) and the EU (3.9 points up). At -14.7 points (euro area) and -15.6 points (EU), both indicators remain well below their long-term averages of -11.1 (euro area) and -10.5 (EU).